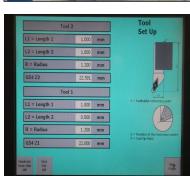

# **Key Features:**

- Two tools with standard indexable inserts can work simultaneously.
- Collet spindle controlled driven by a servo-motor with fast acceleration and deceleration and variable speed range up to 4500 rpm.
- Floating or rigid underhead support.
- In-process head thickness compensation
- Siemens 5-axis CNC control with 10" colour touch-screen interface.
- User-friendly interface for program selection, tool wear compensation etc.
- Modem / Internet link for remote diagnostics and programming.
- Rugged, fast pneumatically actuated loading system.
- Integrated coolant system and swarf conveyor.