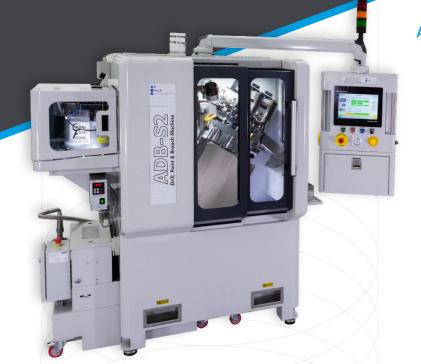

# ADB-S2

High-speed Drill, Point and Broach Machine

Application Head Diameter Ø 6 - 16 mm Shank Diameter Ø 4 - 8 mm

## **Key Points**

- Drilling, Pointing, Facing and Broaching of aerospace fasteners
- Output approximately 3,000 parts per hour
- 2 rotating spindles with independent servo-controlled feed and speed
- Servo-controlled broaching
- Fast changeover with pre-set tooling
- Specially-written user-friendly software in multiple languages
- 3G / Ethernet Modem for remote access
- Industry 4.0 compatible

## Features

- 450 mm (18") Vibratory Bowl Feeder.
- 3 Stations
  - W-Tool (Centre-Drill, Point & Face)
  - Drill
  - Broach.
- 0 5000 rpm spindle speed
- Servo-controlled Broach producing up to 1.8 tonnes (4,000 lbs) broaching force
- Quick-change pre-settable HSK-32 Toolholders
- Quick-change Clamping Cassettes
- Automatic tool breakage detectors