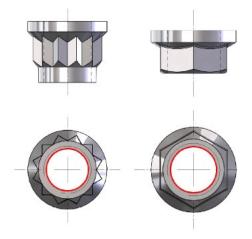

# RT-SX1

## Reaming & Tapping Machine



### **Application**





#### **Key Points**

- A powerful and versatile machine which can Ream (or Drill) and Tap a wide range of nuts in difficult materials
- Fully-programmable servo control of all axes
- Rigid and powerful quill spindles
- Fast Set-up and Changeover
- Good swarf and coolant management
- Specially-written user-friendly software in multiple languages
- Industry 4.0 compatible

#### **Features**

- Tapping torque > 50 Nm
- Servo-controlled 6-station Indexer
- Non-cutting time (Index + Clamp) = 1.2 seconds
- Quick-change pre-settable HSK 50 tool holders
- Allen Bradley control (Siemens as an option)
- 3G / Ethernet Modem for remote access



∇ View product at e-tech.co.uk



or contact sales@e-tech.co.uk



#### Earlsdon Technology Ltd.

Unit 11, Spitfire Close, Coventry, CV5 6UR, England T: +