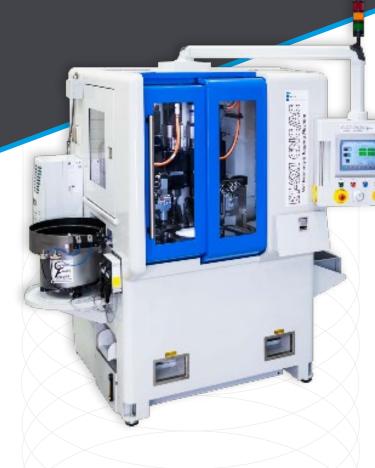

# RT-SX1

## Reaming & Tapping Machine

#### **Key Points**

- A powerful and versatile machine which can Ream (or Drill) and Tap a wide range of nuts in difficult materials
- Fully-programmable servo control of all axes
- Rigid and powerful quill spindles
- Fast Set-up and Changeover
- Good swarf and coolant management
- Specially-written user-friendly software in multiple languages
- Industry 4.0 compatible

#### **Features**

- Tapping torque > 50 Nm
- Servo-controlled 6-station Indexer
- Non-cutting time (Index + Clamp) = 1.2 seconds
- Quick-change pre-settable HSK 50 tool holders
- Allen Bradley control (Siemens as an option)
- 3G / Ethernet Modem for remote access