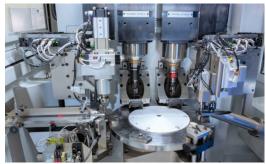

#### **Key Points**

- A powerful and versatile machine which can Ream (or Drill) and Tap a wide range of nuts in difficult materials
- Fully-programmable servo control of all axes
- Rigid and powerful quill spindles
- Fast Set-up and Changeover
- Good swarf and coolant management
- Specially-written user-friendly software in multiple languages
- Industry 4.0 compatible

#### **Features**

- Tapping torque > 50 Nm
- Servo-controlled 6-station Indexer
- Non-cutting time (Index + Clamp) = 1.2 seconds
- Quick-change pre-settable HSK 50 tool holders
- Allen Bradley control (Siemens as an option)
- 3G / Ethernet Modem for remote access