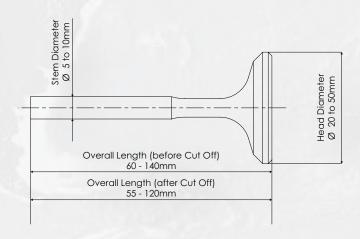

## Valve Size Range

NOTE: All measurements are for a standard machine. Other options are available.

V1/1017