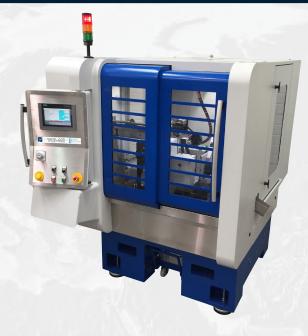

## VCL-M1 Valve Cut Off Machine Dry Cutting Conventional Abrasive Wheel

## **Key Points**

- Dry cutting without coolant.
- Ideal for cutting before Friction Welding.
- Fast cycle time < 3 seconds.
- Programmable servo control of cutting and length adjustment.

## **Features**

- 350 mm Ø conventional abrasive cut-off wheel.
- Automatic wheel wear compensation.
- 7kW, 5,000 rpm Spindle with variable speed.
- Fast, reliable automatic loading.
- Adjustable clamping to minimise run-out.
- Siemens or Allen Bradley Controls.