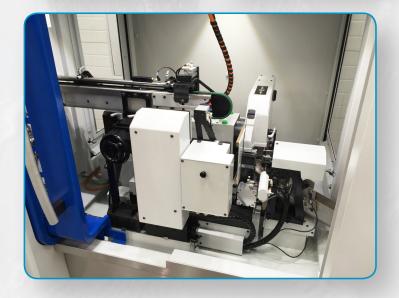

## VCL-M1 Valve Cut Off Machine Dry Cutting Conventional Abrasive Wheel

## **Key Points**

- Dry cutting without coolant.
- Ideal for cutting before Friction Welding.
- Fast cycle time < 3 seconds.
- Programmable servo control of cutting and length adjustment.

## **Features**

- 350 mm Ø conventional abrasive cut-off wheel.
- Automatic wheel wear compensation.
- 7kW, 5,000 rpm Spindle with variable speed.
- Fast, reliable automatic loading.
- Adjustable clamping to minimise run-out.
- Siemens or Allen Bradley Controls.