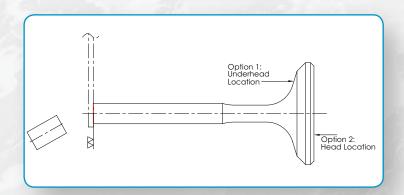

## Valve Size Range

NOTE: All measurements are for a standard machine. Other options are available.

V1/1017